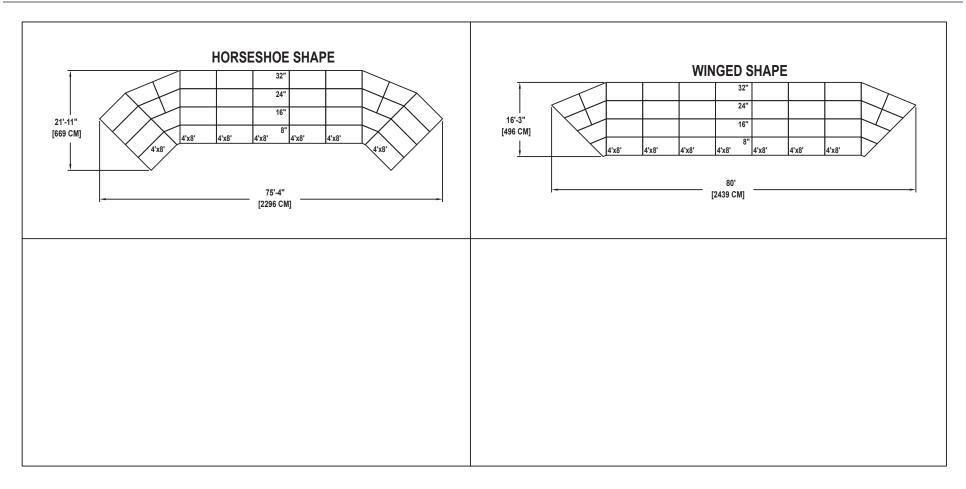

## **SEATED BAND / ORCHESTRA RISER SET**

NO. 995

SEATING CAPACITY NOT USING THE FLOOR, 98.
SEATING CAPACITY WITH ONE ROW ON THE FLOOR, 119.
SEATING CAPACITY IS BASED ON 32" CHAIR SPACING.

Drawing 100A309\_C Sheet 35 of 40